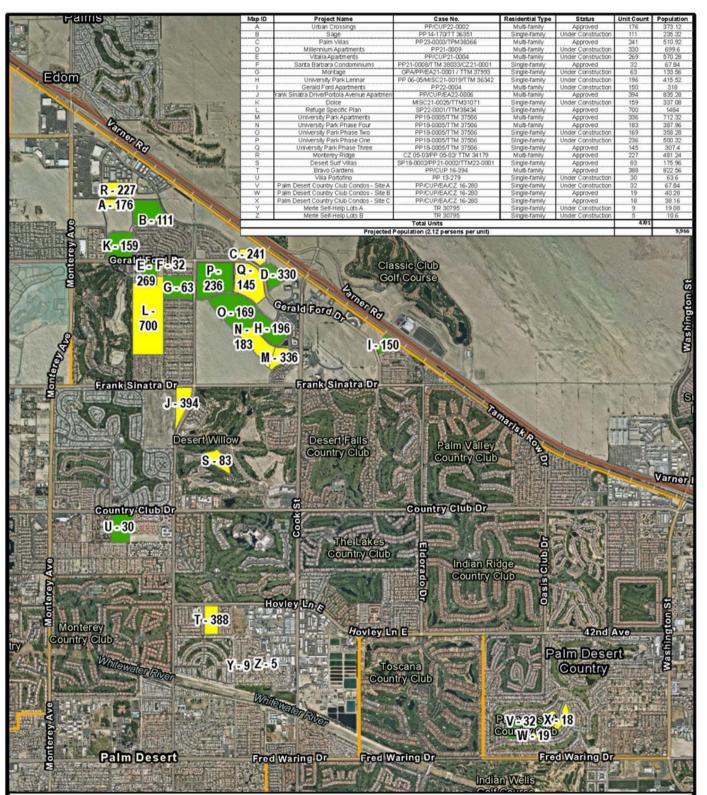

## **Future Population Growth**

| TY OF PA                                                                                                                                                                                                                                                                                                                                                                                                                                                                                                                                                                                                                                                                                                                                                                                                                                                                                                                                                                                                                                                                                                                                                                                                                                                                                                                                                                                                                                                                                                                                                                                                                                                                                                                                                                                                                                                                                                                                                                                                                                                                                                                       | LM DESER    |
|--------------------------------------------------------------------------------------------------------------------------------------------------------------------------------------------------------------------------------------------------------------------------------------------------------------------------------------------------------------------------------------------------------------------------------------------------------------------------------------------------------------------------------------------------------------------------------------------------------------------------------------------------------------------------------------------------------------------------------------------------------------------------------------------------------------------------------------------------------------------------------------------------------------------------------------------------------------------------------------------------------------------------------------------------------------------------------------------------------------------------------------------------------------------------------------------------------------------------------------------------------------------------------------------------------------------------------------------------------------------------------------------------------------------------------------------------------------------------------------------------------------------------------------------------------------------------------------------------------------------------------------------------------------------------------------------------------------------------------------------------------------------------------------------------------------------------------------------------------------------------------------------------------------------------------------------------------------------------------------------------------------------------------------------------------------------------------------------------------------------------------|-------------|
|                                                                                                                                                                                                                                                                                                                                                                                                                                                                                                                                                                                                                                                                                                                                                                                                                                                                                                                                                                                                                                                                                                                                                                                                                                                                                                                                                                                                                                                                                                                                                                                                                                                                                                                                                                                                                                                                                                                                                                                                                                                                                                                                |             |
| E CONTROL OF THE PARTY OF THE P |             |
| RAPINC INFO                                                                                                                                                                                                                                                                                                                                                                                                                                                                                                                                                                                                                                                                                                                                                                                                                                                                                                                                                                                                                                                                                                                                                                                                                                                                                                                                                                                                                                                                                                                                                                                                                                                                                                                                                                                                                                                                                                                                                                                                                                                                                                                    | DEMATION ST |

#### Residential Project Status - June 2023

Approved Units: 2,942 / Projected Pop. 6,237

Under

Construction Units: 1,759 / Projected Pop. 3,729

|            | Map 102b/103b |            | Map 104 |            | Map 105 |            | Map 109 |            |
|------------|---------------|------------|---------|------------|---------|------------|---------|------------|
|            | Units         | Population | Units   | Population | Units   | Population | Units   | Population |
| District 5 | 4,200         | 8,904      | 4,200   | 8,904      | 2,457   | 5,209      | 1,488   | 3,155      |
| District 4 | 69            | 146        | 69      | 146        | 69      | 146        | 3,130   | 6,635      |
| District 3 | 418           | 886        | 418     | 886        | 2,161   | 4,581      | 69      | 146        |

- The City Council may consider future population growth when selecting a final map, provided that federal and state criteria have been met.
- Based on the above chart, Maps 105 and 109 achieve a greater balance in dividing future population growth in north Palm Desert.
- By balancing future population growth in the northern area there may be fewer boundary adjustments following the 2030 Census.