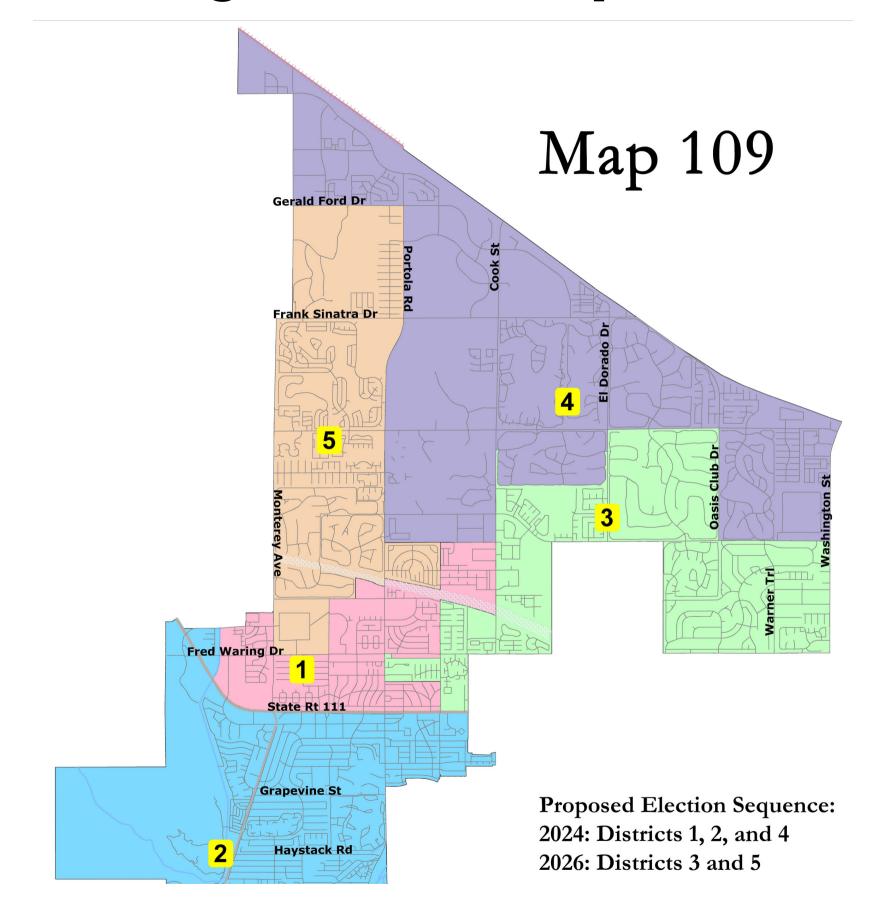

ederal Voting Rights Act** 

**No Racial Gerrymandering** 

2. California Criteria (in priority order):

1. Geographically contiguous

2. Minimize division of neighborhoods and "communities of interest" (Socioeconomic geographic areas that should be kept together)

3. Easily identifiable boundaries

**4. Compact** (Do not bypass one group of people to get to a more distant group of people)

**Prohibited:** "Shall not favor or discriminate against an <u>incumbent, political candidate, or political party."\*</u>

3. Other Traditional Redistricting Principles

\* Respect voters' choice / avoid unnecessary pairing of incumbents

**Future Population Growth** 

\* Change made pursuant to AB 764, effective January 1, 2024

Source: NDC

# Existing Two-District Map



## **Eligible for Adoption**



## **Future Population Growth**



| TY OF PA