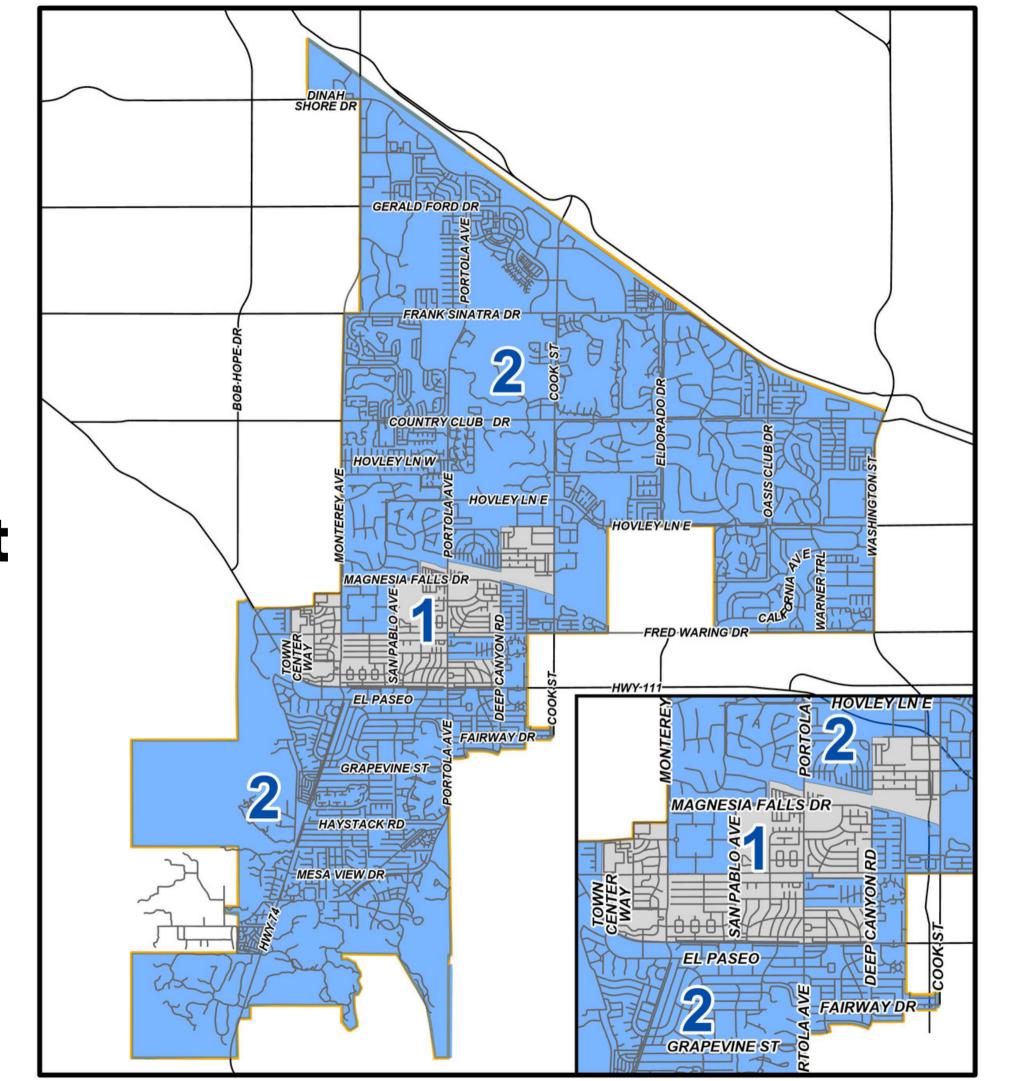

Laws

**Equal Population** 

**Federal Voting Rights Act** 

**No Racial Gerrymandering** 

2. California Criteria (in priority order):

1. Geographically contiguous

2. Minimize division of neighborhoods and "communities of interest" (Socioeconomic geographic areas that should be kept together)

3. Easily identifiable boundaries

**4. Compact** (Do not bypass one group of people to get to a more distant group of people)

**Prohibited:** "Shall not favor or discriminate against an <u>incumbent, political candidate, or political party."\*</u>

3. Other Traditional Redistricting Principles

\* Respect voters' choice / avoid unnecessary pairing of incumbents

**Future Population Growth** 

\* Change made pursuant to AB 764, effective January 1, 2024

Source: NDC

# Existing Two-District Map



## **Eligible for Adoption**



## **Future Population Growth**



| TY OF PA